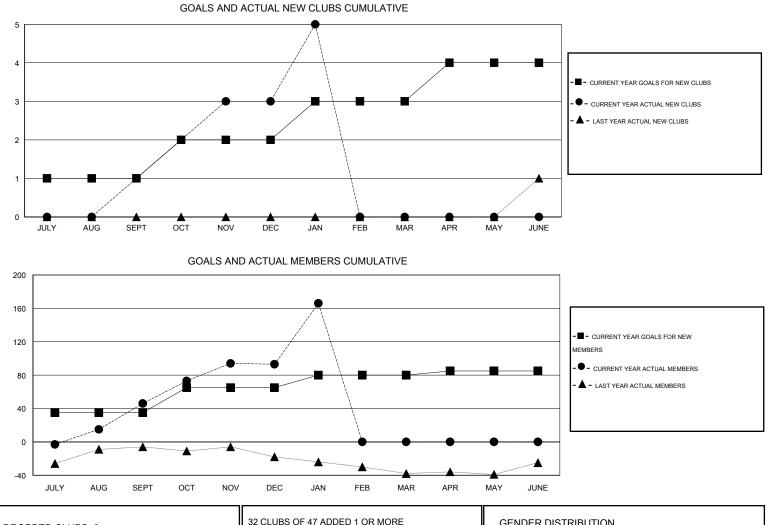

## LOCATION CALIFORNIA

| Clubs                 |                  |           |                  |                  | Members               |                    |                                     |                    |                  |  |
|-----------------------|------------------|-----------|------------------|------------------|-----------------------|--------------------|-------------------------------------|--------------------|------------------|--|
| RESULTS FOR 2015-2016 |                  |           |                  |                  | RESULTS FOR 2015-2016 |                    |                                     |                    |                  |  |
| QUARTER               | NEW CLUB<br>GOAL | NEW CLUBS | DROPPED<br>CLUBS | NET<br>GAIN/LOSS | QUARTER               | NEW MEMBER<br>GOAL | CHARTER AND<br>NEW MEMBERS<br>ADDED | DROPPED<br>MEMBERS | NET<br>GAIN/LOSS |  |
| JULY/AUG/SEPT         | 1                | 1         | 0                | 1                | JULY/AUG/SEPT         | 35                 | 96                                  | 50                 | 46               |  |
| OCT/NOV/DEC           | 1                | 2         | 0                | 2                | OCT/NOV/DEC           | 30                 | 87                                  | 40                 | 47               |  |
| JAN/FEB/MAR           | 1                | 2         | 0                | 2                | JAN/FEB/MAR           | 15                 | 90                                  | 17                 | 73               |  |
| APR/MAY/JUNE          | 1                | 0         | 0                | 0                | APR/MAY/JUNE          | 5                  | 0                                   | 0                  | 0                |  |

| DROPPED CLUBS: 0 | 32 CLUBS OF 47 ADDED 1 OR MORE | GENDER DISTRIBUTION |              |  |
|------------------|--------------------------------|---------------------|--------------|--|
|                  | NEW MEMBERS                    | MALE                | 819 (58.71%) |  |
|                  |                                | FEMALE              | 576 (41.29%) |  |
| DROPPED MEMBERS  |                                |                     |              |  |
| DECEASED 13      | CLICK HERE FOR HEALTH          |                     |              |  |
| CLUB CANCELLED 0 | ASSESSMENT DATA                | FAMILY UNIT MEMBERS | 226          |  |
| OTHER 94         |                                | HEAD OF HOUSEHOLD   | 106          |  |
| TOTAL 107        | _                              | NON-HEAD OF HOUSEHC | 120          |  |